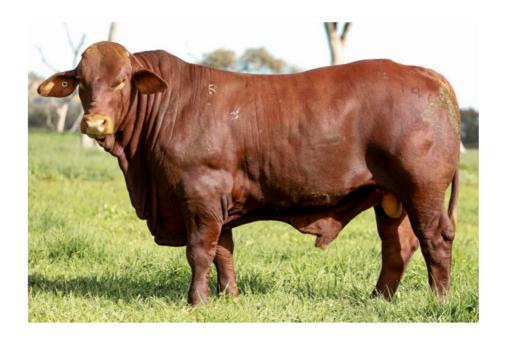

### YARRAWONGA N 90 (PP)

N90 (PP) is a soft, easy doing homozygous polled sire with a good muscle pattern and very high fertility, he has a placid nature and has been a very consistent sire in the Hardigreen. Park herd and continues to be used in our stud and commercial breeding program.