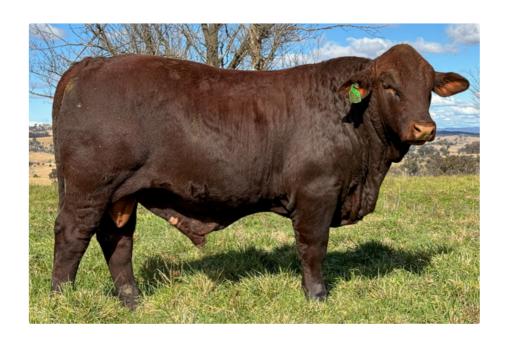

# LOT1 HARDIGREEN PARK ALADDIN T6 (PS)

Classified

Stud Book No: HAR22MT6

DOB: 12/6/2022

Age: 26mths

Tattoo: T6

GLENN OAKS FLEETWOOD F27 (PS)

WAVE HILL JACKAL J98 (P)