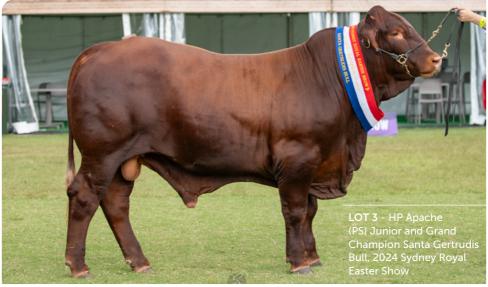

# **LOT 3 HARDIGREEN PARK APACHE T46 (PS)**

Classified

Stud Book No: HAR22MT46

DOB: 7/10/2022

Age: 21mths

Tattoo: T46

CARDONA NOVEL N37 (P)
WATASANTA LADIES MAN 2110 (PS)
WATASANTA 1625 (P)

WARENDA SENTRY (P)