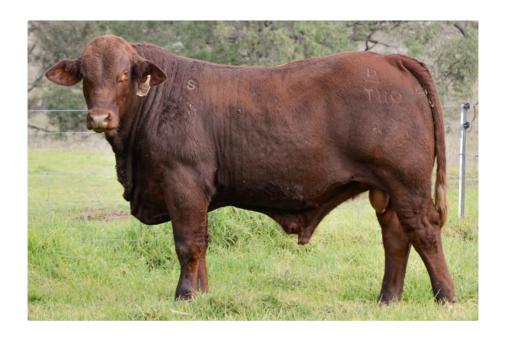

### **BROOKSIDE DOZER (PS)**

A son of Top sire Brookside Rambo. Dozer has been a very successful sire in the Brookside Stud. He is a dark bull with plenty of breed character, good sheath, muscle, bone and great fertility. He has always been a good doing bull and even in the photo at age 9.