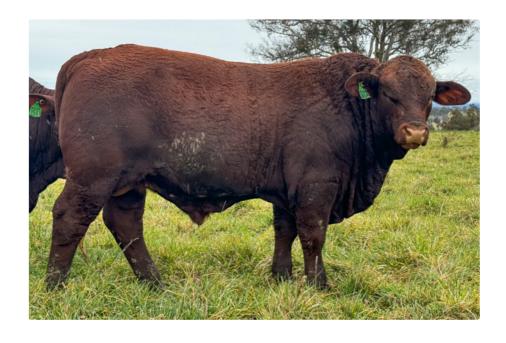

# LOT 8 BROOKSIDE THOR 3439 (P)

Classified

Tattoo: 3439 Stud Book No: BRO22M3439 DOB: 1/4/2022 Age: 28mths

YARRAWONGA VERSATILE (PS) YARRAWONGA DUNKIRK J1362 (ET) (P) YARRAWONGA Y67

YARRAWONGA TRACKER (P) YARRAWONGA EXCEED K410 (P) YARRAWONGA B799 (P)