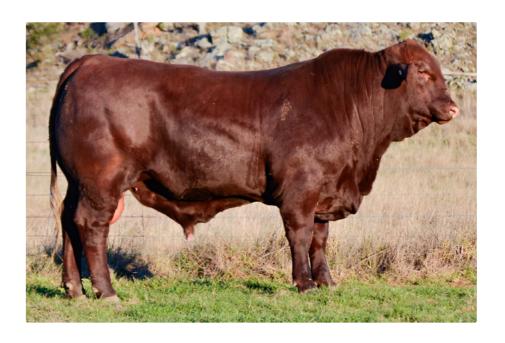

### **BROOKSIDE DOZER (PS)**

A son of Top sire Brookside Rambo. Dozer has been a very successful sire in the Brookside Stud. He is a dark bull with plenty of breed character, good sheath, muscle, bone and great fertility. He has always been a good doing bull and even in the photo at age 9.

### **BROOKSIDE YOGIE (P)**

Yogie has been a leading sire at Brookside. He really stamps his calves.

A big bull with plenty of muscle ,bone, breed character, tidy sheath and outstanding temperament. His offspring all have amazing placid nature.