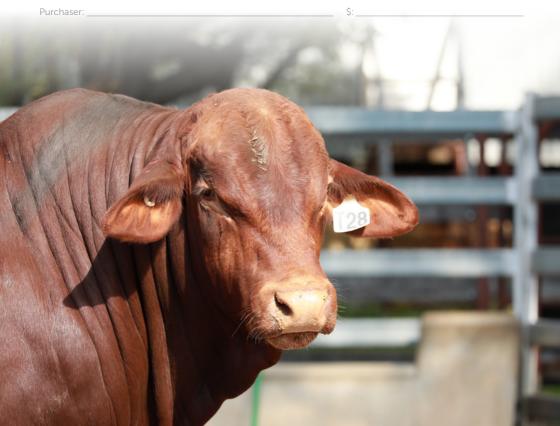

# **LOT2 HARDIGREEN PARK ANZAC T28 (P)**

Classified

DOB: 26/7/2022 Tattoo: T28 Stud Book No: HAR22MT28 Age: 25mths

YARRAWONGA AVENGER G300 (PS)

YARRAWONGA ECLIPSE K304 (PP) YARRAWONGA A33 (ET)(P) STRATHMORE YOGI Y6 (AI)

### HARDIGREEN PARK N129 (P)

MULTIPLE SIRE YARRAWONGA J1391 (P)

YARRAWONGA ART G203 (P)

GRALYN DEFENDER (P)

HARDIGREEN PARK H109 (P)

HARDIGREEN PARK D39 (P)

Weight DLG Scrotal EMA Rib Fat Rump Fat Morph