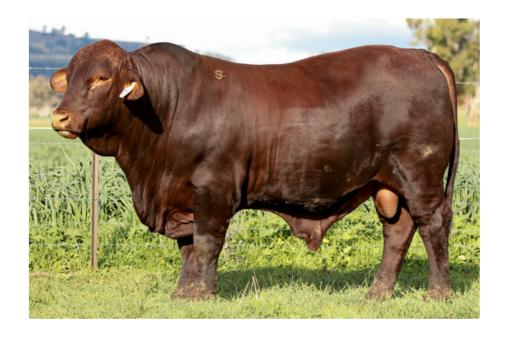

# LOT1 HARDIGREEN PARK ALADDIN T6 (PS)

Classified

Stud Book No: HAR22MT6

DOB: 12/6/2022

Age: 26mths

Tattoo: T6

GLENN OAKS FLEETWOOD F27 (PS)

WAVE HILL JACKAL J98 (P)

### DIAMOND H VALUER V159 (P) HARDIGREEN PARK Q81 (P)

WAVE HILL DYNAMITE (P)

DIAMOND H P246 (P)

DIAMOND H M297

HARDIGREEN PARK L75 (P)

HARDIGREEN PARK J17 (P)

| Weight | DLG | Scrotal | EMA | Rib Fat | Rump Fat | Morph |
|--------|-----|---------|-----|---------|----------|-------|
|        |     |         |     |         |          |       |