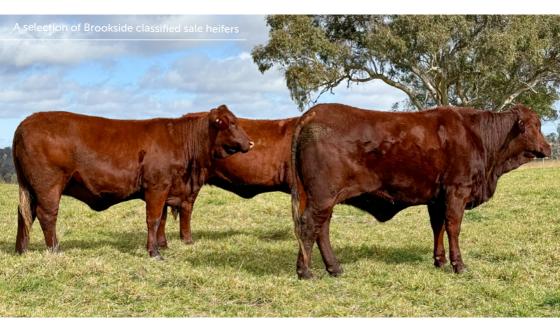

### LOT 39 BROOKSIDE PEN OF 3 CLASSIFIED PTIC HEIFERS

Stud Book No: BRO22F3761 DOB: 15/4/2022 Age: 28mths Tattoo: 3761

BROOKSIDE 2497 (P)

...\_

**BROOKSIDE RAMBO 2996** 

BROOKSIDE 2497 (P)

BROOKSIDE 2439 (P)

BROOKSIDE 1627 (P)

THE LAKES L7

**BROOKSIDE DOZER 3221 (PS)** 

**BROOKSIDE 2827 (P)** 

YARRABEE REGENT (P)

CUMBERLAND ZAMBIA (P)

BROOKSIDE 2603 (P)

BROOKSIDE 2439 (P)

BROOKSIDE 1844 (P)

BROOKSIDE 2106 (P)

Stud Book No: BRO22F3746

DOB: 22/4/2022

Tattoo: 3746

THE LAKES KILSHERRY

**BROOKSIDE ADMIRAL (PS)** 

**BROOKSIDE WASHINGTON (PS)** 