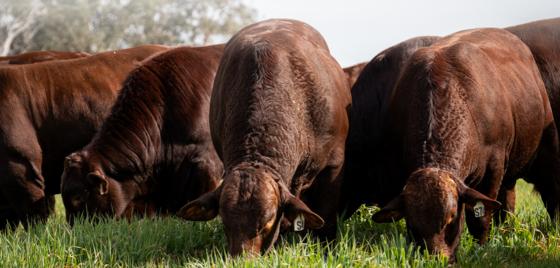

### **WELCOME**

Hardigreen Park Santa Gertrudis along with guest vendors Brookside and Walmona Stud will offer...

- > 38 BULLS
- > 98% Polled or Poll Scurred
- > 37 Classified
- > 1 Purebred
- > 12 Classified Heifers in Pens of 3 plus 3 Pens of Commercial Heifers

### **HARDIGREEN PARK**

Hardigreen Park Santa Gertrudis Stud Number 814 registered in 1972 by James Moreton Neville Rolfe of Sydney NSW.

Hardigreen Park has been breeding Santa Gertrudis for over 50 years, the stud is located on the Northwest Slopes and Plains, North Wallabadah NSW. We are predominantly a seedstock producer supplying bulls and females to stud and commercial breeders in the beef industry.