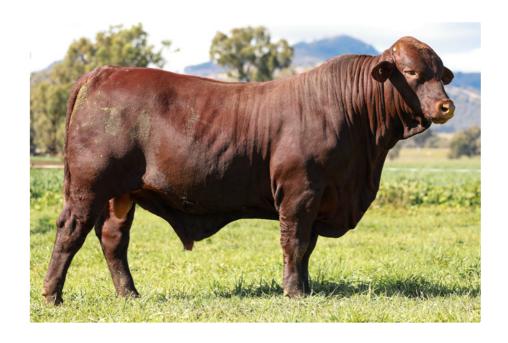

### WACO RAMROD R100 (IVF) (P)

First Release Sire. A medium framed poll son of the highly regarded sire Waco Falcon (P). Ramrod is a bull with a deep rich red coat, he has a clean poll head and good muscle pattern, he has proven to be a very fertile sire and has produced an even line of progeny.