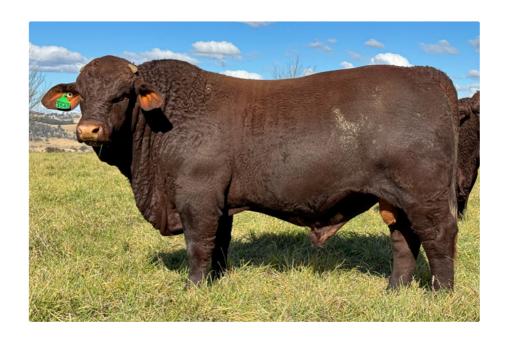

### WACO RAMROD R100 (IVF) (P)

First Release Sire. A medium framed poll son of the highly regarded sire Waco Falcon (P). Ramrod is a bull with a deep rich red coat, he has a clean poll head and good muscle pattern, he has proven to be a very fertile sire and has produced an even line of progeny.

### SIRE REFERENCES