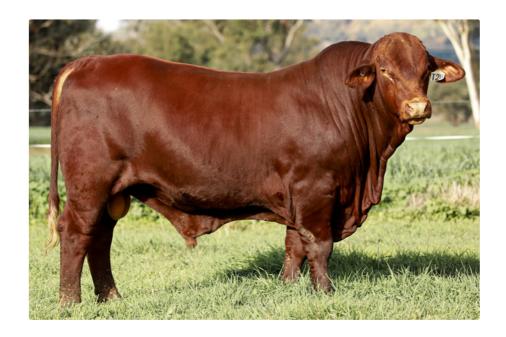

### DIAMOND H VALUER (P)

A son of Wave Hill Jackal J98(P), he was Reserve Junior Champion Bull at the 2019 Ekka before he was purchased at the Santa Central Sale. A long deep, dark polled bull with a great temperament and good bone. He has been a very consistent sire and his daughters are breeding on well and he continues to be used in our breeding program.