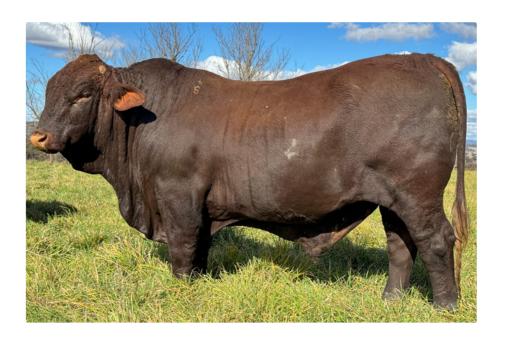

# **LOT 4 HARDIGREEN PARK AFRICA T52 (P)**

Classified

Stud Book No: HAR22MT52

DOB: 3/10/2022

Age: 21mths

Tattoo: T52

WACO CRACKER H4 (ET)

WACO FALCON L52 (P)

### HARDIGREEN PARK H107 (P)

PINAROO 859

PINAROO U256

PINAROO S121

Weight DLG Scrotal EMA Rib Fat Rump Fat Morph