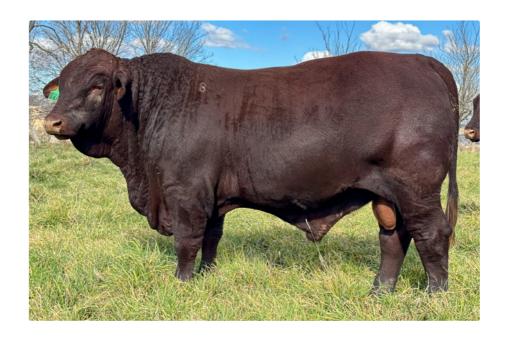

### WATASANTA OH MY GOODNESS (P)

A son of Watasanta Ladies Man (PS), a bull with breed character, thin tropical skin and a broad top line with a deep wide hindguarter and strong head. He has added some extra carcase into his progeny. His daughters are soft easy doing females. Unfortunately, he was injured in his first joining season, resulting in only two sons in this years sale.

### DIAMOND H VALUER (P)

A son of Wave Hill Jackal J98(P), he was Reserve Junior Champion Bull at the 2019 Ekka before he was purchased at the Santa Central Sale. A long deep, dark polled bull with a great temperament and good bone. He has been a very consistent sire and his daughters are breeding on well and he continues to be used in our breeding program.