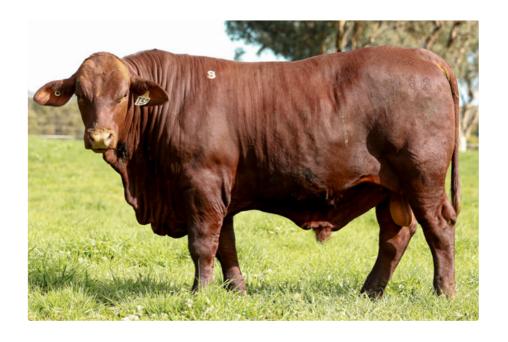

### WATASANTA ON THE MONEY (P)

A son of Watasanta Landrover (P), a large frame bull with a long broad top line, strong polled head, very tidy sheath, large testicles and dark coat, combined with a quiet nature, he is a very fertile bull and his heifer progeny are showing great promise.