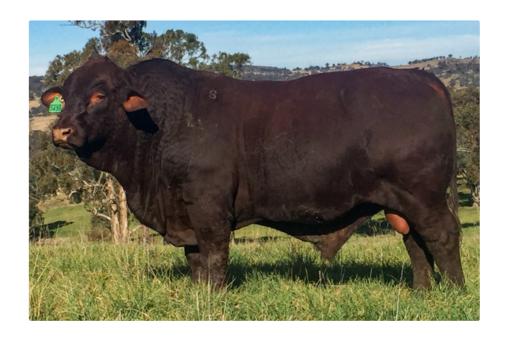

# **LOT 3 HARDIGREEN PARK APACHE T46 (PS)**

Classified

Stud Book No: HAR22MT46

DOB: 7/10/2022

Age: 21mths

Tattoo: T46

CARDONA NOVEL N37 (P)
WATASANTA LADIES MAN 2110 (PS)
WATASANTA 1625 (P)

WARENDA SENTRY (P)

### WATASANTA OH MY GOODNESS 2550 (P) BULLAMAKINKA M037

| WATASANTA ATOMIC (P) | GREENUP FRANCESCO Y38 (P) |
|----------------------|---------------------------|
| WATASANTA 1199 (P)   | BULLAMAKINKA G17 (P)      |