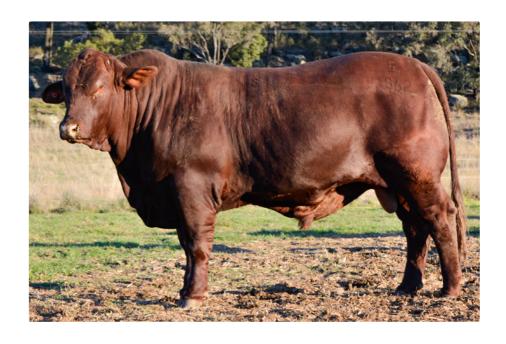

### YARRAWONGA N 90 (PP)

N90 (PP) is a soft, easy doing homozygous polled sire with a good muscle pattern and very high fertility, he has a placid nature and has been a very consistent sire in the Hardigreen. Park herd and continues to be used in our stud and commercial breeding program.

### WATASANTA ON THE MONEY (P)

A son of Watasanta Landrover (P), a large frame bull with a long broad top line, strong polled head, very tidy sheath, large testicles and dark coat, combined with a quiet nature, he is a very fertile bull and his heifer progeny are showing great promise.