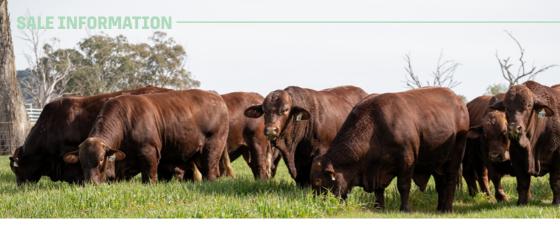

### **WELCOME**

Hardigreen Park Santa Gertrudis along with guest vendors Brookside and Walmona Stud will offer...

- > 38 BULLS
- > 98% Polled or Poll Scurred
- > 37 Classified
- > 1 Purebred
- > 12 Classified Heifers in Pens of 3 plus 3 Pens of Commercial Heifers

### **HARDIGREEN PARK**

Hardigreen Park Santa Gertrudis Stud Number 814 registered in 1972 by James Moreton Neville Rolfe of Sydney NSW.

Hardigreen Park has been breeding Santa Gertrudis for over 50 years, the stud is located on the Northwest Slopes and Plains, North Wallabadah NSW. We are predominantly a seedstock producer supplying bulls and females to stud and commercial breeders in the beef industry.