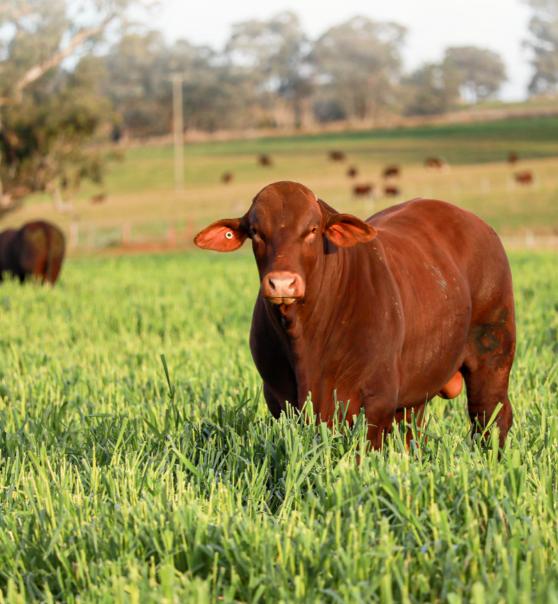

### **HARDIGREEN PARK**

Hardigreen Park Santa Gertrudis Stud Number 814 registered in 1972 by James Moreton Neville Rolfe of Sydney NSW.

Hardigreen Park has been breeding Santa Gertrudis for over 50 years, the stud is located on the Northwest Slopes and Plains, North Wallabadah NSW. We are predominantly a seedstock producer supplying bulls and females to stud and commercial breeders in the beef industry.

We are strong believers in genetic diversity and prioritise injecting new bloodlines into our breeding program, we aim to produce structurally correct, fertile cattle with strong carcass traits.

This years sale draft includes the first sons of Waco Ramrod R100 (IVF) (P), along with progeny of Diamond H Valuer (P), Yarrawonga N90 (PP), Watasanta Oh My Goodness (P), Watasanta On The Money (P) and the last progeny of Drensmaine Apex (P) a sire who has had a huge impact in the Hardigreen Park herd.